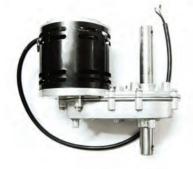

## ON-1102

#### **SPECIFICATION**

| 14055         |               |              |
|---------------|---------------|--------------|
| MODEL         | ON-1102       | REMARK       |
| VOLTAGE/HZ    | 230 / 50,60Hz |              |
| OUTPUT        | 1/2HP         |              |
| AMPERE        | 0.9/1.0A      |              |
| THRUST        |               |              |
| GEAR RATIO    | 130:1         |              |
| TRAVEL SPEED  | (13RPM)       |              |
| TRAVEL LENGTH |               |              |
| SENSING       | Non           | BRAKE SYSTEM |