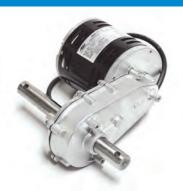

# **GEAR MOTOR**

# ON-2102

#### **SPECIFICATION**

| MODEL         | ON-2102       | REMARK       |
|---------------|---------------|--------------|
| VOLTAGE/HZ    | 115V / 60Hz   |              |
| OUTPUT        | 1/2HP         |              |
| AMPERE        | 1 <u>.</u> 8A |              |
| THRUST        |               |              |
| GEAR RATIO    | 130:1         |              |
| TRAVEL SPEED  | (13RPM)       |              |
| TRAVEL LENGTH |               |              |
| SENSING       | Non           | BRAKE SYSTEM |